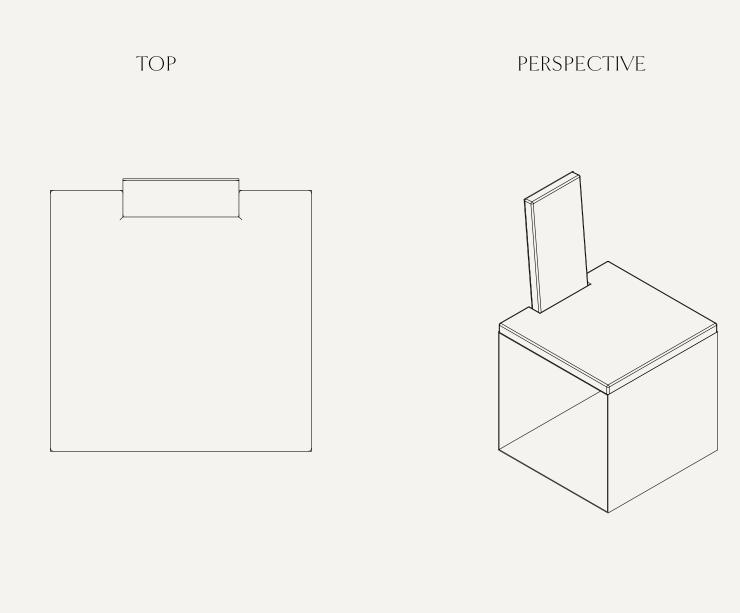

## FRAGUA CHAIR 02

Fragua presents a triad of experimental and sculptural chairs. This series showcases three chairs with different backrests; in the shape of a circle, a rectangle and a triangle. Creating a minimalistic and brutalist approach to its geometric form and composition.

## DIMENSIONS

(L) 450mm

(W) 450mm

(H) 820mm