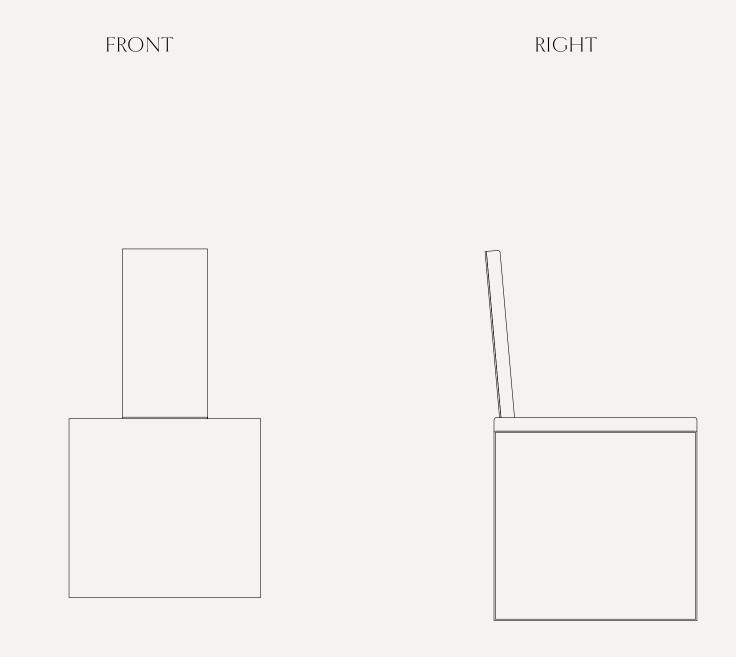

## FRAGUA CHAIR 02

Fragua presents a triad of experimental and sculptural chairs. This series showcases three chairs with different backrests; in the shape of a circle, a rectangle and a triangle. Creating a minimalistic and brutalist approach to its geometric form and composition.

## DIMENSIONS

(L) 450mm

(W) 450mm

(H) 820mm