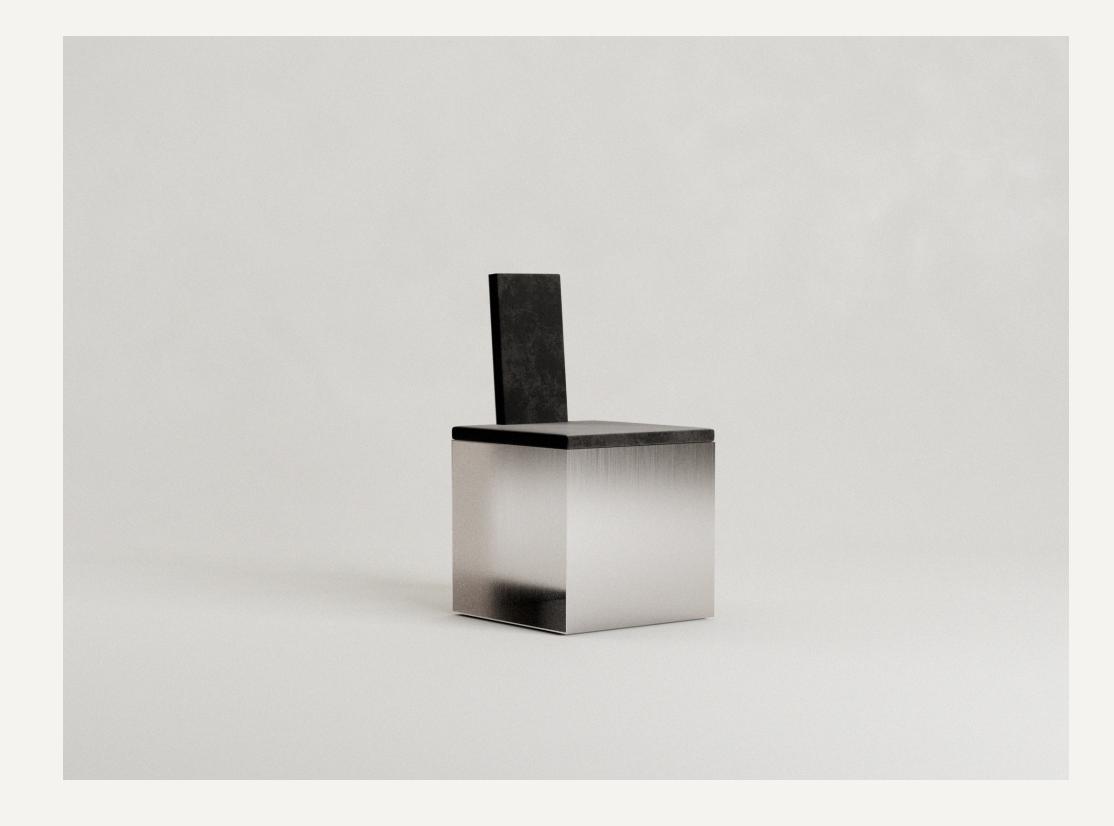

## FRAGUA CHAIR 02

Fragua presents a triad of experimental and sculptural chairs. This series showcases three chairs with different backrests; in the shape of a circle, a rectangle and a triangle. Creating a minimalistic and brutalist approach to its geometric form and composition.

Named after the word "Fragua" which in Spanish means forge; a heritage of traditional metallurgical crafts. Inspired by an observational study on the relationship between earth and fire, we envision Fragua as a portal where materials transcend into sculpture through fire and artisanship.