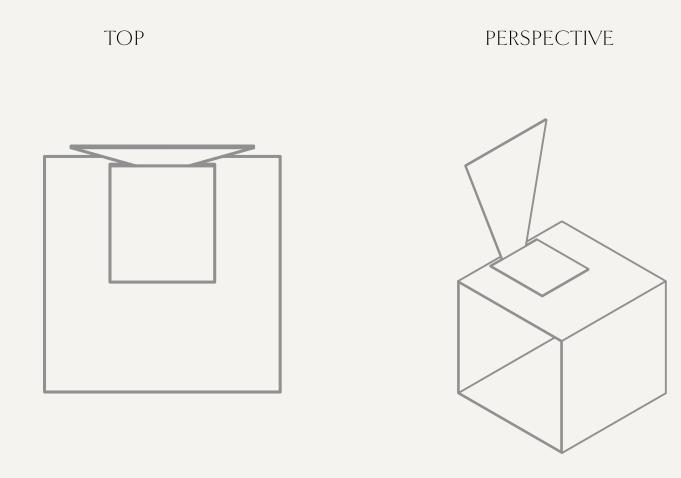

## FRAGUA CHAIR 03

Fragua presents a triad of experimental and sculptural chairs. This series showcases three chairs with different backrests; in the shape of a circle, a rectangle and a triangle. Creating a minimalistic and brutalist approach to its geometric form and composition.

Named after the word "Fragua" which in Spanish means forge; a heritage of traditional metallurgical crafts. Inspired by an observational study on the relationship between earth and fire, we envision Fragua as a portal where materials transcend into sculpture through fire and artisanship.

## MATERIALS

Stainless Steal Fabric

## DIMENSIONS

(L) 450mm

(W) 450mm

(H) 820mm