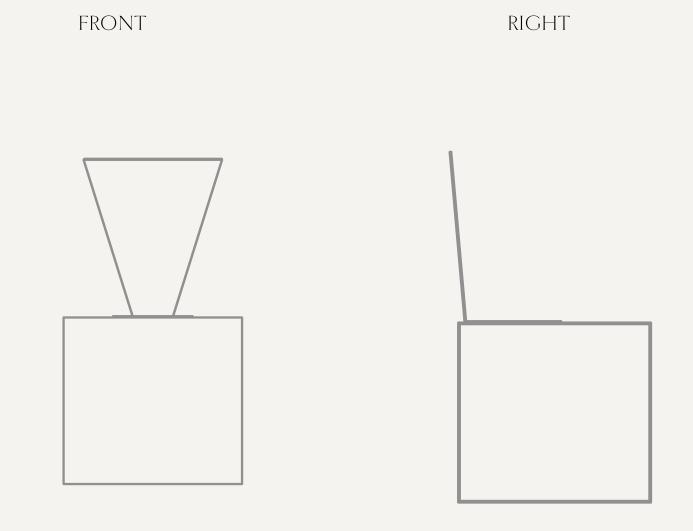

## FRAGUA CHAIR 03

Fragua presents a triad of experimental and sculptural chairs. This series showcases three chairs with different backrests; in the shape of a circle, a rectangle and a triangle. Creating a minimalistic and brutalist approach to its geometric form and composition.

Named after the word "Fragua" which in Spanish means forge; a heritage of traditional metallurgical crafts. Inspired by an observational study on the relationship between earth and fire, we envision Fragua as a portal where materials transcend into sculpture through fire and artisanship.

## MATERIALS

Stainless Steal Fabric

## DIMENSIONS

(L) 450mm

(W) 450mm

(H) 820mm