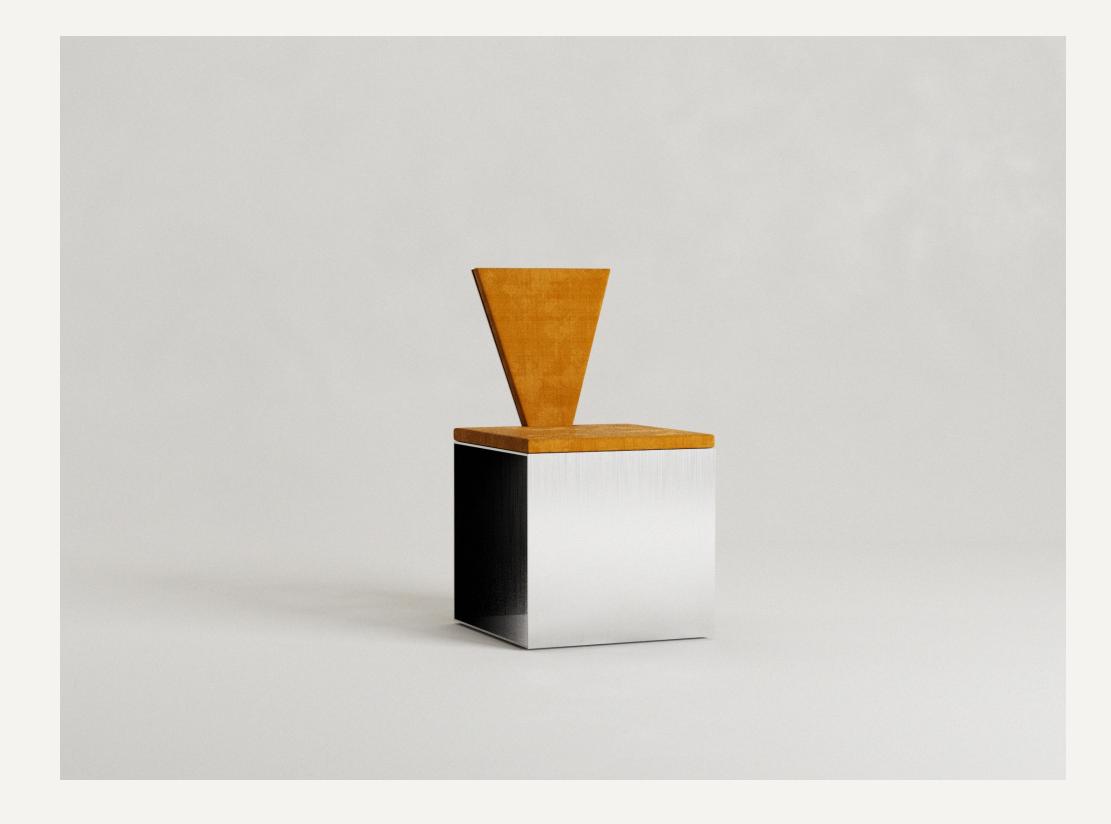

## FRAGUA CHAIR 03

Fragua presents a triad of experimental and sculptural chairs. This series showcases three chairs with different backrests; in the shape of a circle, a rectangle and a triangle. Creating a minimalistic and brutalist approach to its geometric form and composition.

Named after the word "Fragua" which in Spanish means forge; a heritage of traditional metallurgical crafts. Inspired by an observational study on the relationship between earth and fire, we envision Fragua as a portal where materials transcend into sculpture through fire and artisanship.