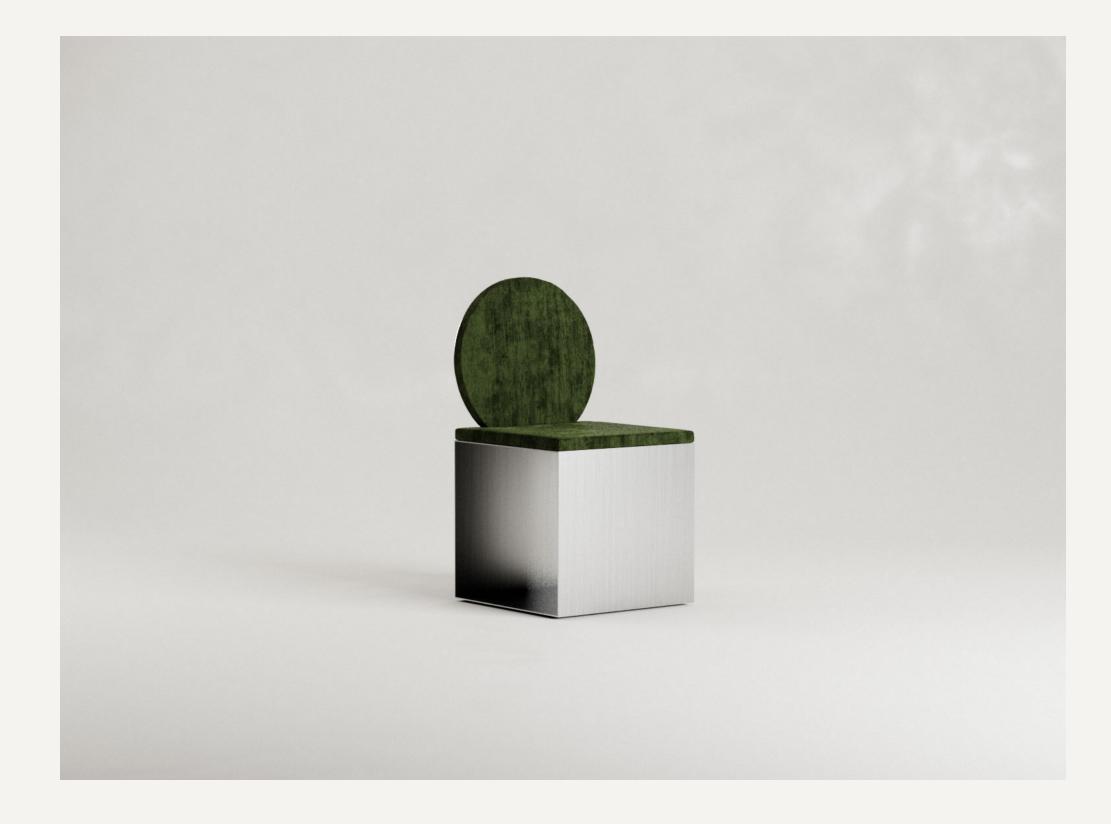

## FRAGUA CHAIR 01

Fragua presents a triad of experimental and sculptural chairs. This series showcases three chairs with different backrests; in the shape of a circle, a rectangle and a triangle. Creating a minimalistic and brutalist approach to its geometric form and composition.

Named after the word "Fragua" which in Spanish means forge; a heritage of traditional metallurgical crafts. Inspired by an observational study on the relationship between earth and fire, we envision Fragua as a portal where materials transcend into sculpture through fire and artisanship.

## MATERIALS

Stainless Steal Fabric