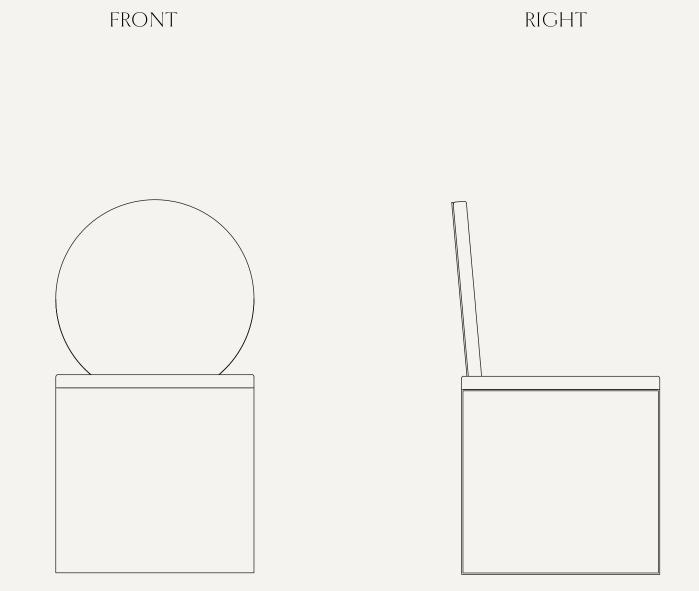

## FRAGUA CHAIR 01

Fragua presents a triad of experimental and sculptural chairs. This series showcases three chairs with different backrests; in the shape of a circle, a rectangle and a triangle. Creating a minimalistic and brutalist approach to its geometric form and composition.

## DIMENSIONS

(L) 450mm

(W) 450mm

(H) 820mm