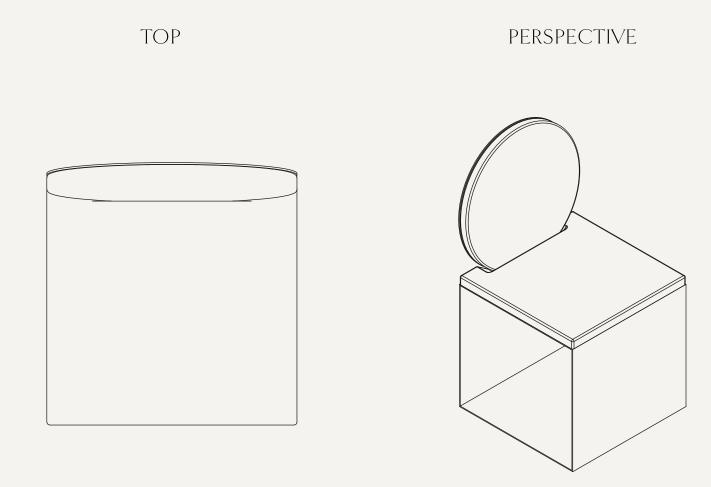

## FRAGUA CHAIR 01

Fragua presents a triad of experimental and sculptural chairs. This series showcases three chairs with different backrests; in the shape of a circle, a rectangle and a triangle. Creating a minimalistic and brutalist approach to its geometric form and composition.

## DIMENSIONS

(L) 450mm

(W) 450mm

(H) 820mm