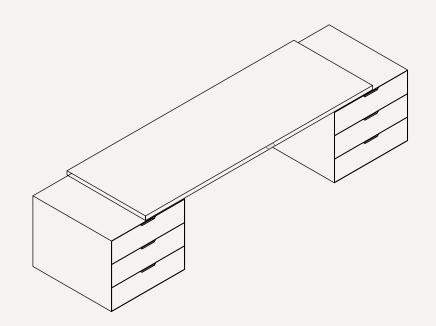

## DIMENSIONS

- (L) 2850mm
- (W) 900mm
- (H) 760mm

PERSPECTIVE

INFO@SIETESTUDIO.COM.MX