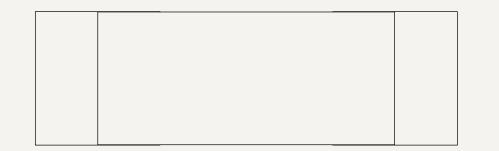

## DIMENSIONS

- (L) 2850mm
- (W) 900mm
- (H) 760mm

PERSPECTIVE

INFO@SIETESTUDIO.COM.MX