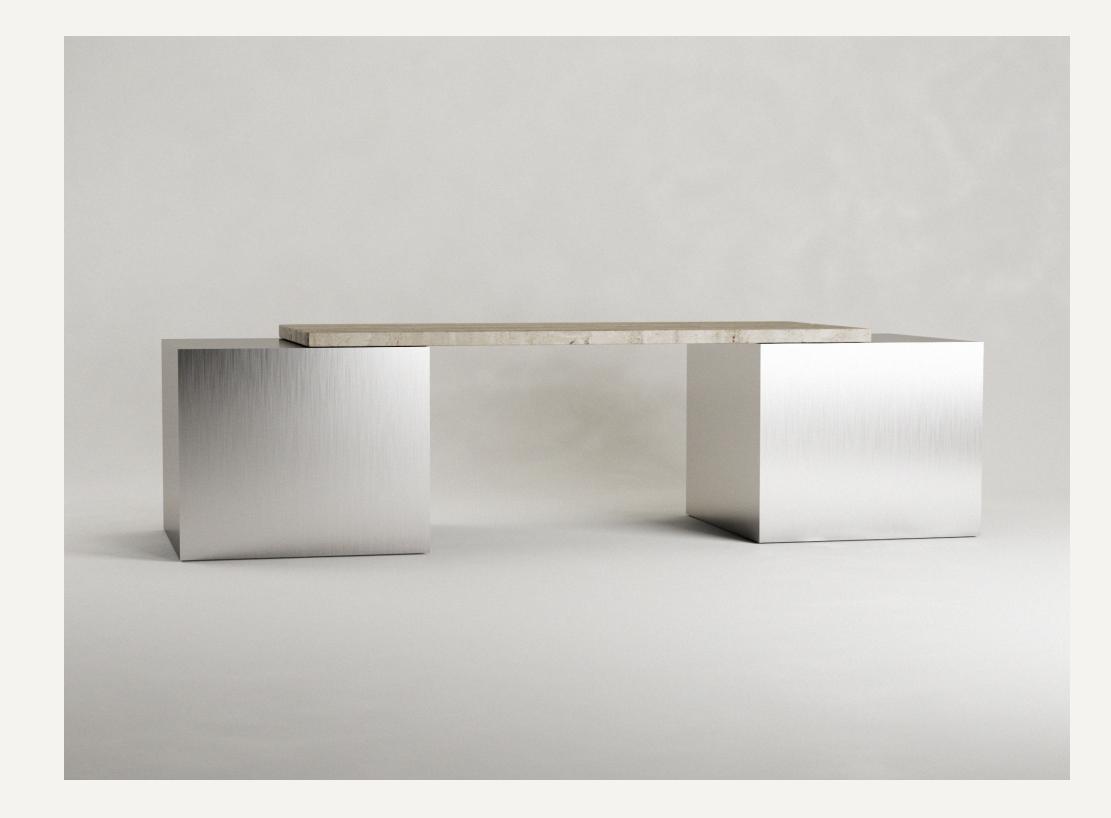

# FRAGUA DESK

Fragua desk embodies a sense of equilibrium, formed by two travertine plinths and a thin stainless steel cover; it embodies a minimalist and brutalist approach to its geometric form and composition.

Named after the word "Fragua" which in Spanish means forge; a heritage of traditional metallurgical crafts. Inspired by an observational study on the relationship between earth and fire, we envision Fragua as a portal where materials transcend into sculpture through fire and artisanship.