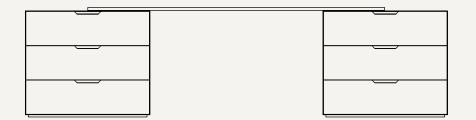

# FRAGUA DESK

Fragua desk embodies a sense of equilibrium, formed by two travertine plinths and a thin stainless steel cover; it embodies a minimalist and brutalist approach to its geometric form and composition.

Named after the word "Fragua" which in Spanish means forge; a heritage of traditional metallurgical crafts. Inspired by an observational study on the relationship between earth and fire, we envision Fragua as a portal where materials transcend into sculpture through fire and artisanship.

## DIMENSIONS

- (L) 2850mm
- (W) 900mm
- (H) 760mm

PERSPECTIVE

INFO@SIETESTUDIO.COM.MX