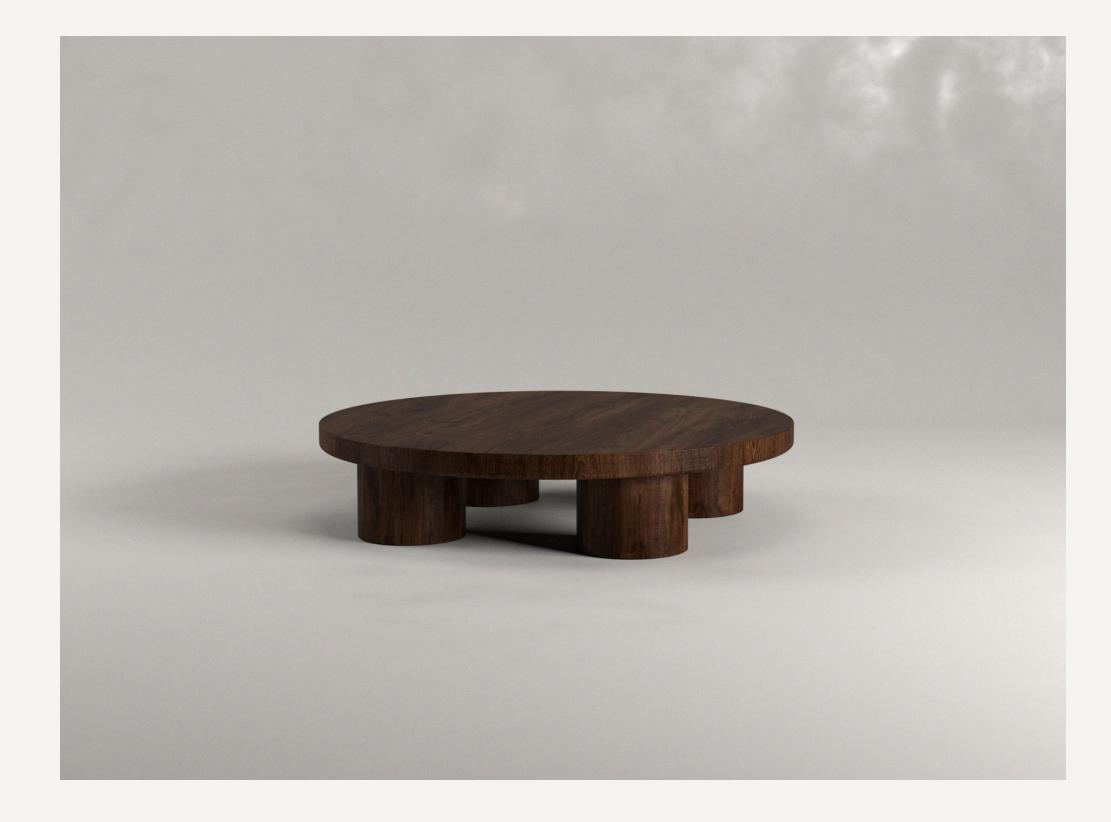

## TOTEM COFFEE TABLE

Totem Coffee Table is inspired by the relationship between culture and nature. Handcrafted from solid walnut, features a round tabletop assembled to its pillar footings, forming a unique totemic element.

Totem is a collection inspired by ancient, earthy, natural materials. Totems are archaeological sculptures found around Mexico. These discoveries are evidence of our timeless creativity and desire to admire and ritualize.

#### Walnut Black oak

#### DIMENSIONS

Totem 100

(L) 1000mm

(W) 1000mm

(H) 220mm

Totem 150

- (L) 1000mm
- (W) 1000mm
- (H) 220mm

SIETE-STUDIO.COM