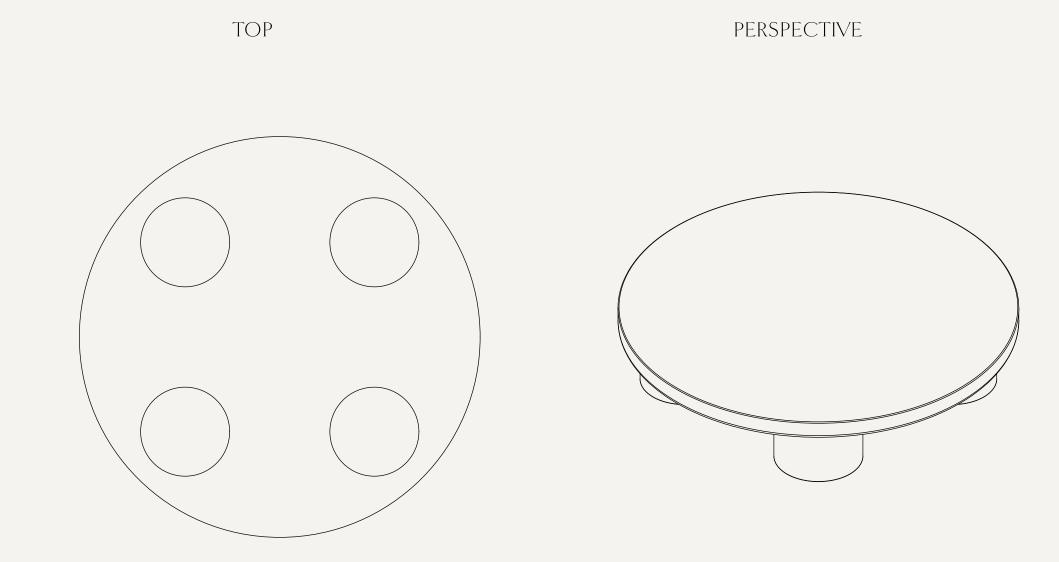

## TOTEM COFFEE TABLE

Totem Coffee Table is inspired by the relationship between culture and nature. Handcrafted from solid walnut, features a round tabletop assembled to its pillar footings, forming a unique totemic element.

#### DIMENSIONS

Totem 100

(L) 1000mm

(W) 1000mm

(H) 220mm

Totem 150

- (L) 1000mm
- (W) 1000mm
- (H) 220mm

SIETE-STUDIO.COM