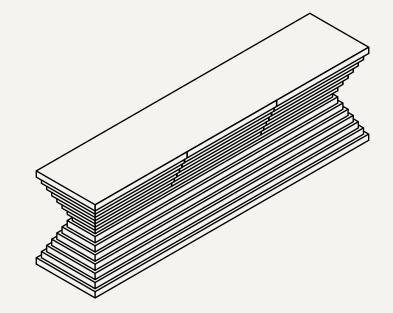

### DIMENSIONS

- 2548mm (L)
- $(\mathsf{W})$ 548mm
- 750mm (H)

SIETE

TOP

PERSPECTIVE

Front

right

SIETE-STUDIO.COM