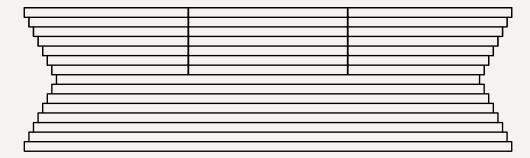

### DIMENSIONS

- 2548mm (L)
- $(\mathsf{W})$ 548mm
- 750mm (H)

SIETE

TOP

PERSPECTIVE

Front

right

SIETE-STUDIO.COM