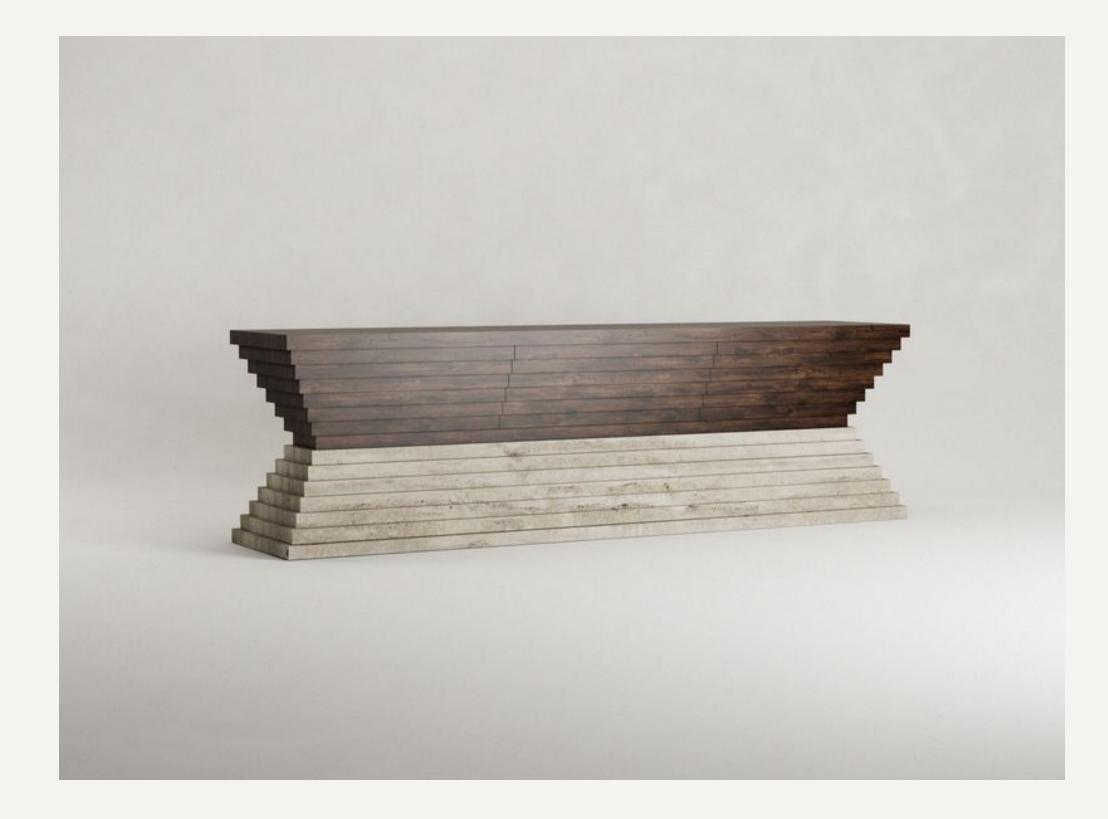

## CALAKMUL SIDEBOARD

Handcrafted, using time-honoured and traditional techniques. Calakmul Sideboard features a solid walnut top and travertine base. It symbolises an offering, a reflection, and an allegory of life's eternal journey and lineage, akin to the cyclical nature of the universe.  $^{\ast}$ 

#### Walnut Travertine

### DIMENSIONS

- 2548mm (L)
- $(\mathsf{W})$ 548mm
- 750mm (H)

SIETE

TOP

PERSPECTIVE

Front

right

SIETE-STUDIO.COM