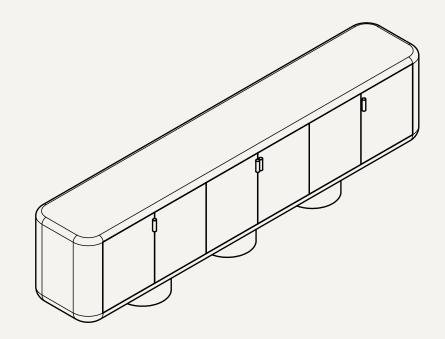

#### DIMENSIONS

- (L) 2500mm
- (W) 450mm
- (H) 700mm

# SIETE

ТОР

PERSPECTIVE

INFO@SIETESTUDIO.COM.MX