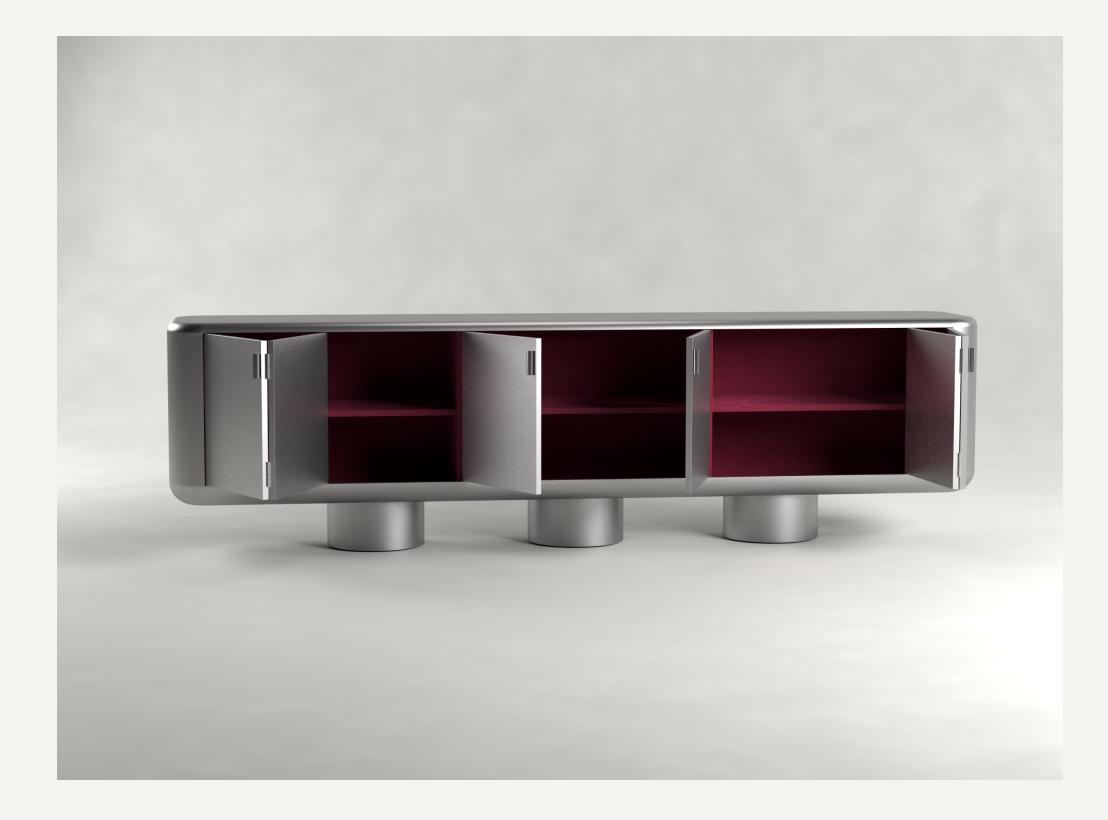

### MIROS SIDEBOARD

Miros Sideboard is inspired by the creation, the birth of the universe itself, cradeled within the aluminium vessel lies a representation of what we know as life; womb like, soft, comfortable, inviting, yet misterious and unkown - suade.

It invites the user to feflect about the meaning of life, how we see ourselves (our own reflection), and what we choose to nurture inside our lives.

This collection is the oximoronic intertwining marriage between the awe-inspiring brutalist architecture and post modernist design wave of the 70s.

#### Aluminium Suade

#### DIMENSIONS

- (L) 2500mm
- (W) 450mm
- (H) 700mm