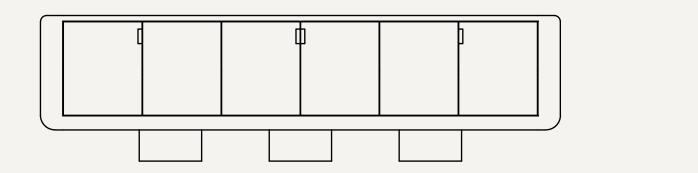

### MIROS SIDEBOARD

Miros Sideboard is inspired by the creation, the birth of the universe itself, cradeled within the aluminium vessel lies a representation of what we know as life; womb like, soft, comfortable, inviting, yet misterious and unkown - suade.

It invites the user to feflect about the meaning of life, how we see ourselves (our own reflection), and what we choose to nurture inside our lives.

This collection is the oximoronic intertwining marriage between the awe-inspiring brutalist architecture and post modernist design wave of the 70s.

#### DIMENSIONS

- (L) 2500mm
- (W) 450mm
- (H) 700mm